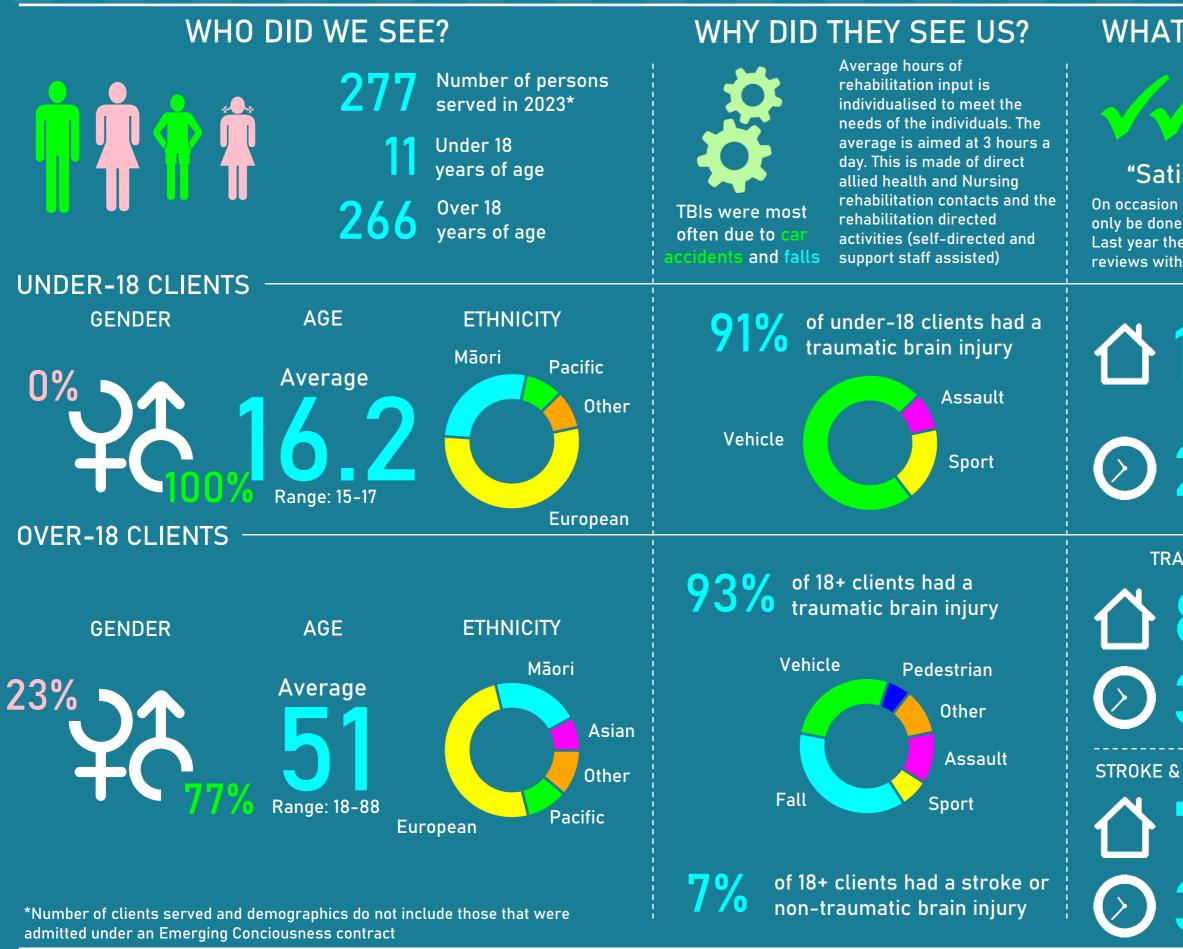

### **Inpatient Rehabilitation in** Auckland & Wellington

### WHAT WERE THE OUTCOMES?

**96%** of clients and 95% of Family-whānau

### "Satisfied" or "Very Satisfied"

On occasion there is a need for further investigation that can only be done within a hospital environment. Last year there were 42 people requiring hospital level reviews with a total of 58 returns being required.

## **100%** Discharged home

Median number of days a client stayed

#### TRAUMATIC BRAIN INJURY CLIENTS

81%

Discharged home

Median number of days a client stayed

#### **STROKE & NON-TRAUMATIC BRAIN INJURY CLIENTS**

Discharged home

Median number of days a client stayed