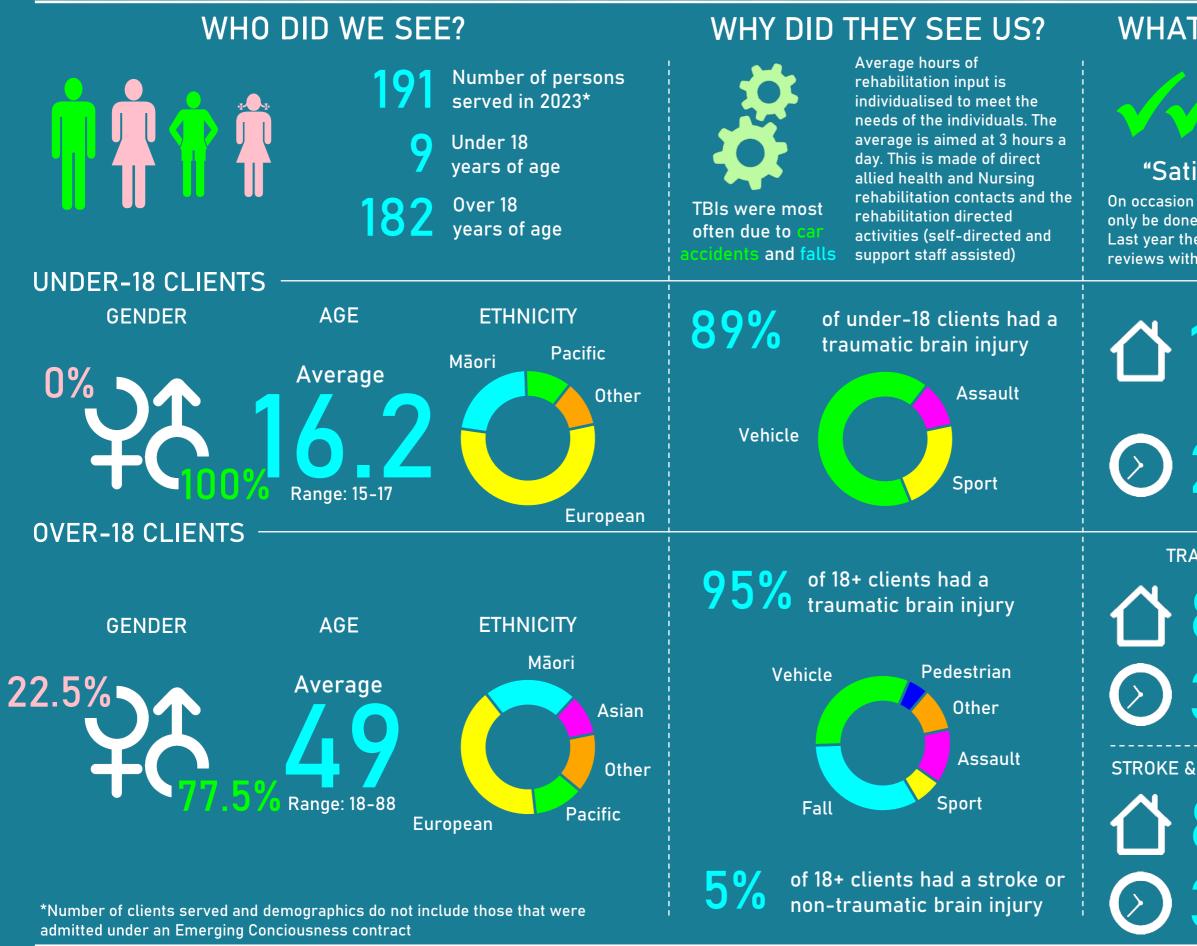

### **Inpatient Rehabilitation in** Auckland

### WHAT WERE THE OUTCOMES?

92% of clients and 92% of Family-whānau

### "Satisfied" or "Very Satisfied"

On occasion there is a need for further investigation that can only be done within a hospital environment. Last year there were 28 people requiring hospital level reviews with a total of 38 returns being required.

## 100% Discharged home

Median number of days a client stayed

#### TRAUMATIC BRAIN INJURY CLIENTS

4/0

Discharged home

Median number of days a client stayed

#### **STROKE & NON-TRAUMATIC BRAIN INJURY CLIENTS**

Discharged home

Median number of days a client stayed