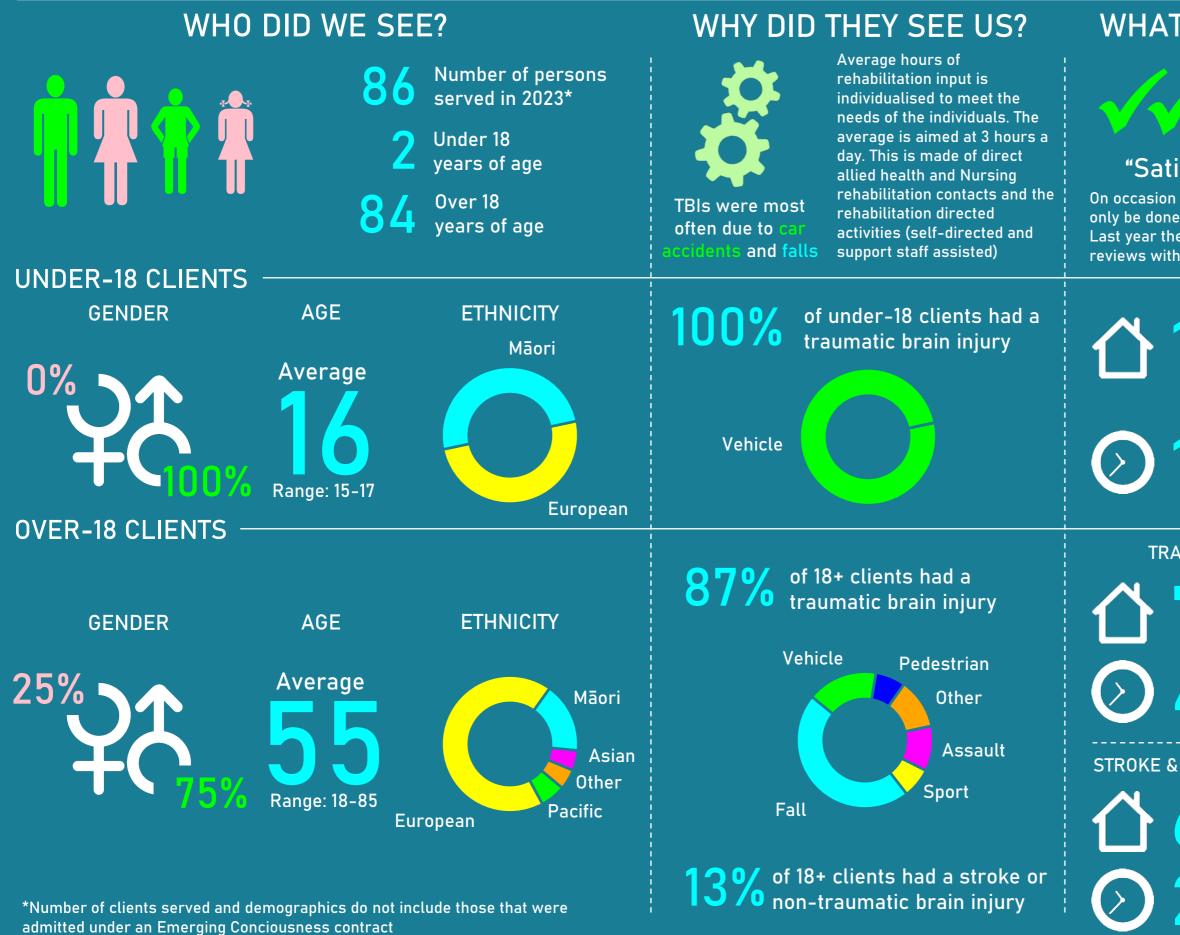

### **Inpatient Rehabilitation in** Wellington

## WHAT WERE THE OUTCOMES?

**100%** of clients and 100% of Family-whānau

### "Satisfied" or "Very Satisfied"

On occasion there is a need for further investigation that can only be done within a hospital environment. Last year there were 14 people requiring hospital level reviews with a total of 20 returns being required.

## 100%Discharged

Median number of days a client stayed

#### TRAUMATIC BRAIN INJURY CLIENTS

Discharged home

Median number of days a client stayed

#### **STROKE & NON-TRAUMATIC BRAIN INJURY CLIENTS**

63%

Discharged home

Median number of days a client stayed