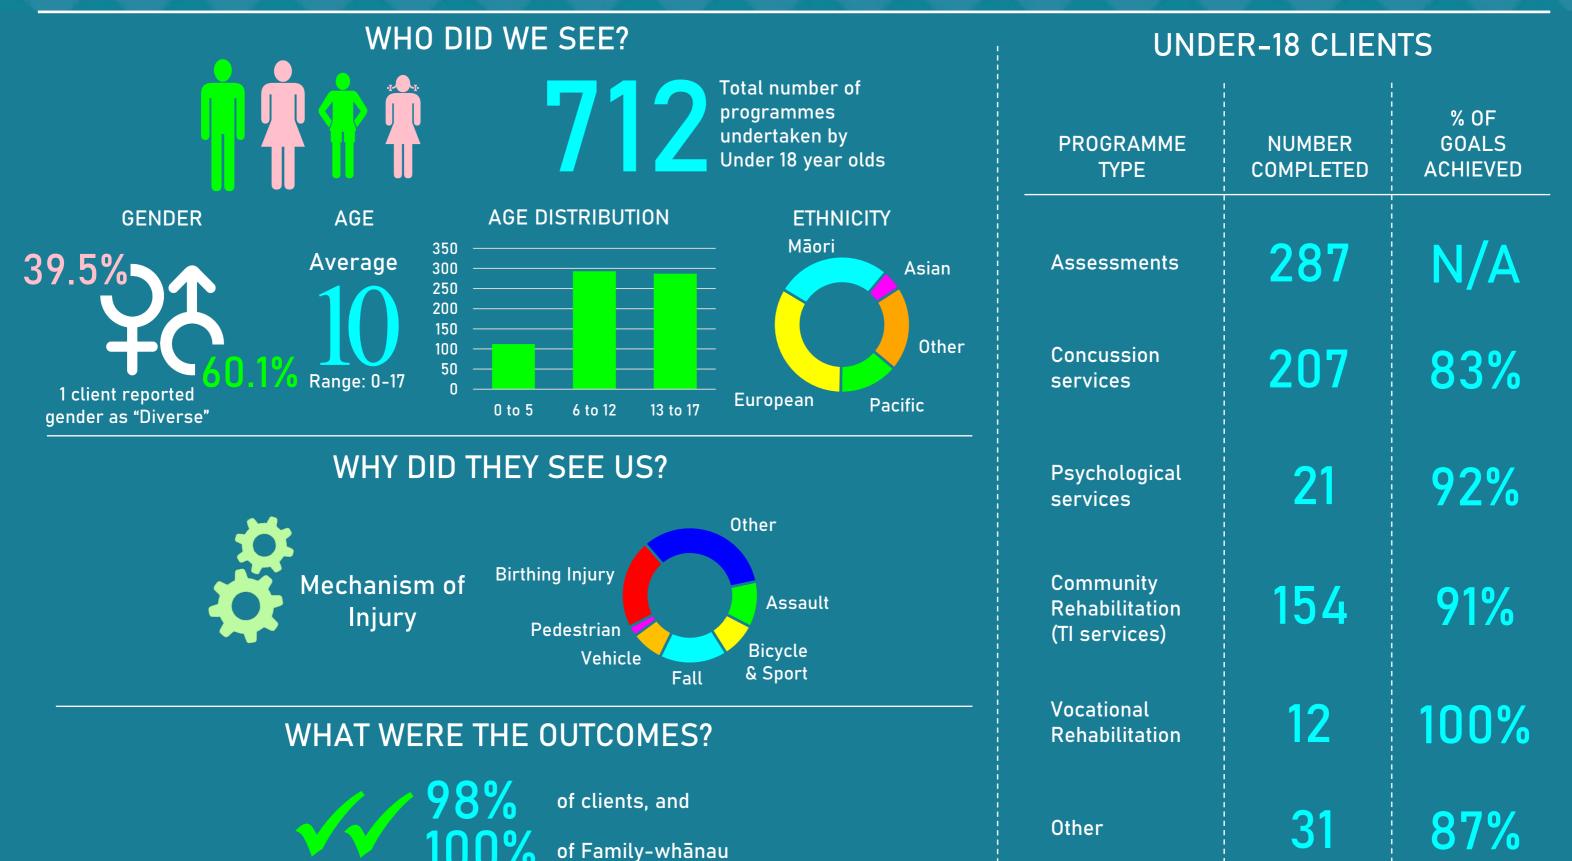

# Community Rehabilitation and Assessment Services in Auckland (Epsom)

# Community Rehabilitation and Assessment Services in Wellington

**UNDER-18 CLIENTS** 

# WHO DID WE SEE? Total number of programmes undertaken by Under 18 year olds AGE AGE DISTRIBUTION ETHNICITY

#### % OF PROGRAMME **GOALS** NUMBER **ACHIEVED TYPE** COMPLETED 9 Assessments Concussion 83% 81 services **Psychological** 90% 10 services Community 26 83% Rehabilitation (TI services) Vocational Rehabilitation 95% 18 Other