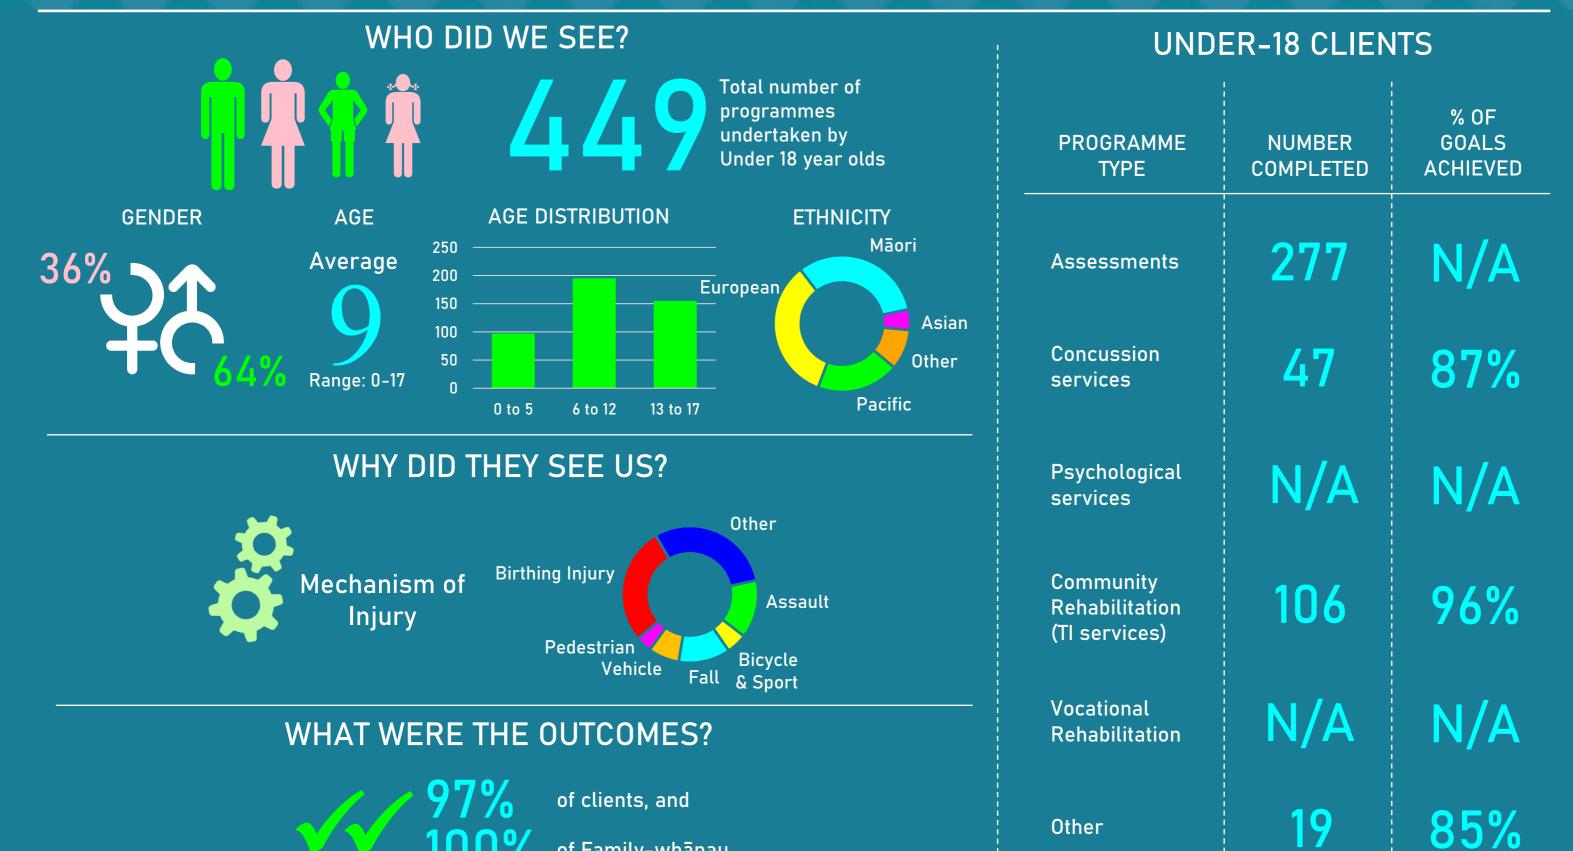

# WHO DID WE SEE? Total number of programmes undertaken by Under 18 year olds AGE AGE DISTRIBUTION ETHNICITY

#### % OF PROGRAMME **GOALS** NUMBER **ACHIEVED TYPE** COMPLETED 9 Assessments Concussion 83% 81 services **Psychological** 90% 10 services Community 26 83% Rehabilitation (TI services) Vocational Rehabilitation 95% 18 Other

Other

**Pacific** 

Māori

European

#### WHY DID THEY SEE US?

0 to 5

6 to 12

13 to 17