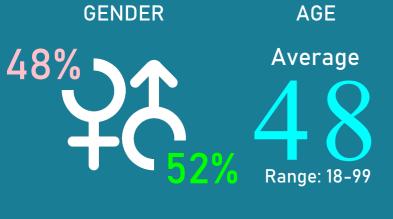

-------------------------------------|---------------------|---------------------------|
| Assessments                                  | 575                 | N/A                       |
| Concussion<br>services                       | 1                   | 90%                       |
| Psychological<br>services                    | N/A                 | N/A                       |
| Community<br>Rehabilitation<br>(TI services) | 41                  | 85%                       |
| Vocational<br>Rehabilitation                 | N/A                 | N/A                       |
| Other                                        | 4                   | 100%                      |



## abi 2023 SCORECARD

# Community Rehabilitation and Assessment Services in Wellington

# WHO DID WE SEE? 617









#### WHY DID THEY SEE US?





#### **OVER-18 CLIENTS**

| NUMBER<br>COMPLETED | % OF<br>GOALS<br>ACHIEVED |
|---------------------|---------------------------|
| 69                  | N/A                       |
| 229                 | 79%                       |
| 69                  | 88%                       |
| 145                 | 79%                       |
| 68                  | 95%                       |
| 37                  | 89%                       |
|                     | 69 229 69 145 68          |