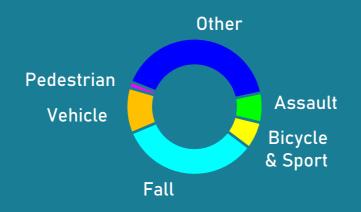

#### WHO DID WE SEE? **OVER-18 CLIENTS** Total number of programmes % OF undertaken by Over **GOALS PROGRAMME** NUMBER 18 year olds **ACHIEVED TYPE COMPLETED GENDER AGE AGE DISTRIBUTION ETHNICITY** Asian 750 708 Māori Average **Assessments** 600 450 Other 300 150 Concussion 739 88% Range: 18-100 services **Pacific** European WHY DID THEY SEE US? **Psychological** 89% 151 services Other Mechanism of Community Assault 471 82% Rehabilitation Injury Bicycle Pedestrian (TI services) & Sport Vehicle Fall Vocational 92% 660 WHAT WERE THE OUTCOMES? Rehabilitation of clients, and 360 89% Other of Family-whānau "Satisfied" or "Very Satisfied"