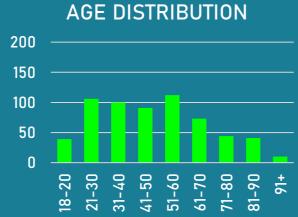

-----------------------------------|---------------------|---------------------------|
| Assessments                                  | 575                 | N/A                       |
| Concussion<br>services                       | 1                   | 90%                       |
| Psychological<br>services                    | N/A                 | N/A                       |
| Community<br>Rehabilitation<br>(TI services) | 41                  | 85%                       |
| Vocational<br>Rehabilitation                 | N/A                 | N/A                       |
| Other                                        | 4                   | 100%                      |



## abi 2023 SCORECARD

# Community Rehabilitation and Assessment Services in Wellington

# WHO DID WE SEE? 617









#### WHY DID THEY SEE US?





#### **OVER-18 CLIENTS**

| NUMBER<br>COMPLETED | % OF<br>GOALS<br>ACHIEVED |
|---------------------|---------------------------|
| 69                  | N/A                       |
| 229                 | 79%                       |
| 69                  | 88%                       |
| 145                 | 79%                       |
| 68                  | 95%                       |
| 37                  | 89%                       |
|                     | 69 229 69 145 68          |