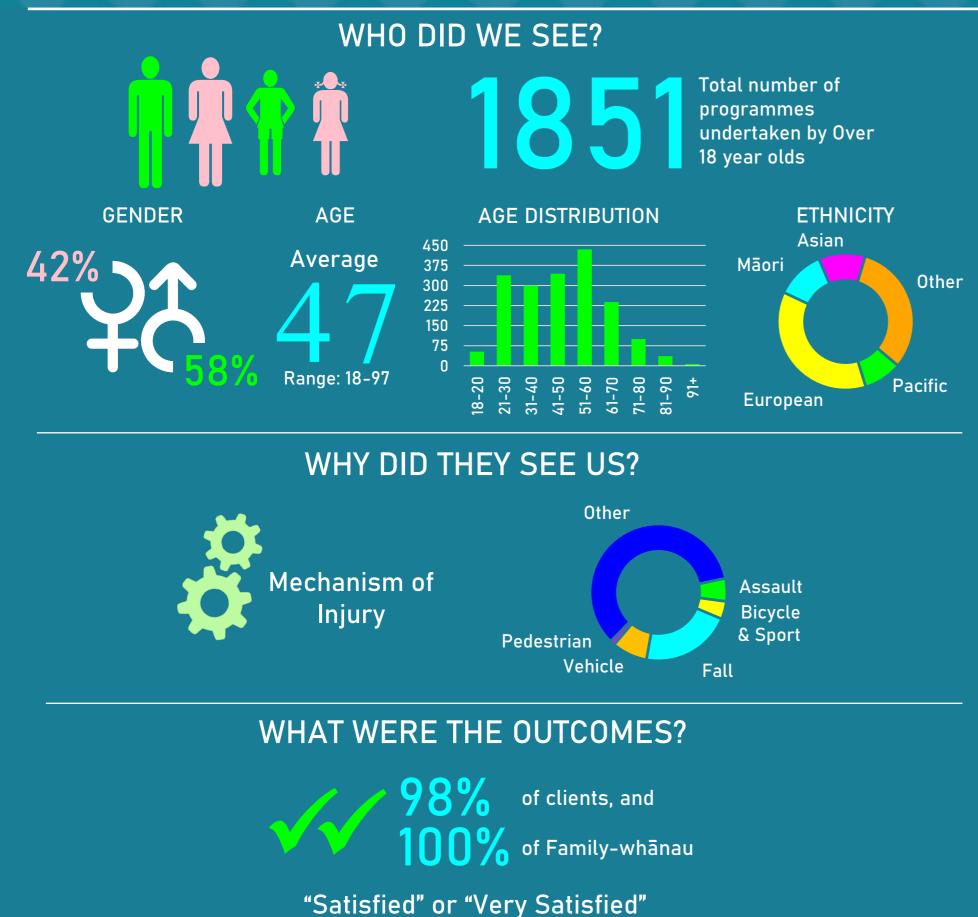

#### **OVER-18 CLIENTS**

| PROGRAMME<br>TYPE                            | NUMBER<br>COMPLETED | % OF<br>GOALS<br>ACHIEVED |
|----------------------------------------------|---------------------|---------------------------|
| Assessments                                  | 575                 | N/A                       |
| Concussion<br>services                       | 1                   | 90%                       |
| Psychological<br>services                    | N/A                 | N/A                       |
| Community<br>Rehabilitation<br>(TI services) | 41                  | 85%                       |
| Vocational<br>Rehabilitation                 | N/A                 | N/A                       |
| Other                                        | 4                   | 100%                      |