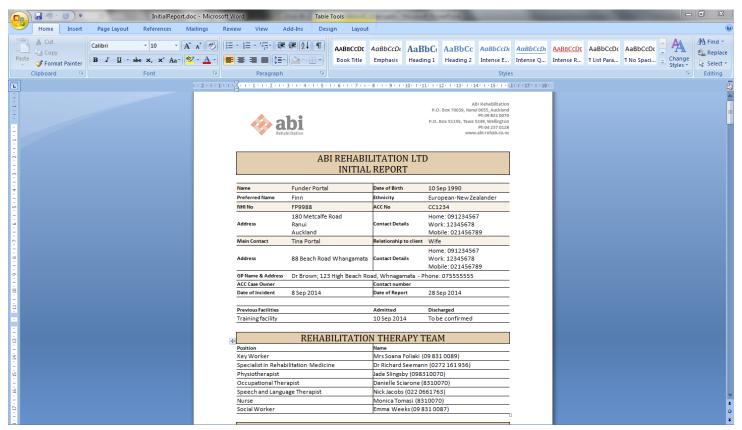

### What is the Funder Portal?

| Client Details                                                                                                                                                                                                                                                                                                                                                                                                                                                              |                           |                      |                         | Reports Available |                       |                                                                        |               |                                                   |                 |  |
|-----------------------------------------------------------------------------------------------------------------------------------------------------------------------------------------------------------------------------------------------------------------------------------------------------------------------------------------------------------------------------------------------------------------------------------------------------------------------------|---------------------------|----------------------|-------------------------|-------------------|-----------------------|------------------------------------------------------------------------|---------------|---------------------------------------------------|-----------------|--|
| Name                                                                                                                                                                                                                                                                                                                                                                                                                                                                        | Funder Portal (4          | 7798)                |                         |                   | Date                  |                                                                        | Report        |                                                   |                 |  |
| Contact Details                                                                                                                                                                                                                                                                                                                                                                                                                                                             | J                         |                      |                         |                   | 08/09/2014            | 08/09/2014 <u>CT Scan</u>                                              |               |                                                   |                 |  |
| Home Address                                                                                                                                                                                                                                                                                                                                                                                                                                                                | 180 Metcalfe Road, Ranui  |                      |                         |                   |                       |                                                                        | Doctors as    | sessment report                                   |                 |  |
| City                                                                                                                                                                                                                                                                                                                                                                                                                                                                        | Auckland                  |                      |                         |                   | 12/09/2014            |                                                                        | Initial repor | t                                                 |                 |  |
| Contact                                                                                                                                                                                                                                                                                                                                                                                                                                                                     | Home:091234567 Wo         | rk:12345678 Mobile:  | 021456789               |                   |                       |                                                                        |               | Data Sets                                         |                 |  |
| Reference Number                                                                                                                                                                                                                                                                                                                                                                                                                                                            | ers and Contacts          |                      |                         |                   | Discharge Pl          | anning                                                                 |               |                                                   |                 |  |
| ACC No.                                                                                                                                                                                                                                                                                                                                                                                                                                                                     | CC1234                    | NHI No.              | FP9988                  |                   | Rehab Plan            |                                                                        |               |                                                   |                 |  |
| Account                                                                                                                                                                                                                                                                                                                                                                                                                                                                     | Training account          |                      |                         |                   |                       |                                                                        | Outco         | ome Measures                                      |                 |  |
| Case Manager                                                                                                                                                                                                                                                                                                                                                                                                                                                                |                           |                      |                         |                   | Measure               |                                                                        |               | Formatted Link                                    | Excel Link      |  |
| Key Worker                                                                                                                                                                                                                                                                                                                                                                                                                                                                  | Mrs Soana Foliaki         | <b>⑤</b> 09 831 0089 | soana.foliaki@abi-rehab | o.co.nz           | 10 Metre Wa           | 10 Metre Walk Test                                                     |               |                                                   | <b>-</b>        |  |
| Demographics                                                                                                                                                                                                                                                                                                                                                                                                                                                                |                           |                      |                         |                   | FIMFAMDO              | N                                                                      |               |                                                   | -               |  |
| Date of Birth                                                                                                                                                                                                                                                                                                                                                                                                                                                               | 10/09/                    | 1990                 | Gender                  | M                 | Overt Behaviour Scale |                                                                        |               | ×                                                 |                 |  |
| Main Contacts                                                                                                                                                                                                                                                                                                                                                                                                                                                               |                           |                      |                         |                   | RCS Scores            | RCS Scores                                                             |               |                                                   |                 |  |
| Name                                                                                                                                                                                                                                                                                                                                                                                                                                                                        | Relationship              | Contact details      |                         |                   |                       | 1100 000100                                                            |               | المسطا                                            |                 |  |
| Tina Portal                                                                                                                                                                                                                                                                                                                                                                                                                                                                 | Wife                      | Home:0712345667      | Bus:0211234567          |                   | Westmead              |                                                                        |               |                                                   |                 |  |
|                                                                                                                                                                                                                                                                                                                                                                                                                                                                             |                           |                      |                         |                   |                       |                                                                        | Corr          | munications                                       |                 |  |
| Injury Details                                                                                                                                                                                                                                                                                                                                                                                                                                                              |                           |                      |                         |                   | Date                  | Sent to / Event Report                                                 |               |                                                   | Report          |  |
| Date                                                                                                                                                                                                                                                                                                                                                                                                                                                                        | 8/09/2014                 |                      |                         |                   | 22/09/2014            | tony.young@abi-rehab.co.nz                                             |               |                                                   |                 |  |
| Details Mr Portal (Finn) fell from a ladder whilst cleaning out the guiters at his friends place. The friend heard Fin crashing to the ground but did not see him fall. It is thought that Fin fell onto his left side and hit his head on the concrete ground. He was non responsive when his friend got to him and continued to have a GCS of 3/15 until shortly after the ambulances arrival (15 minutes). His friend reports that his airway was maintained throughout. |                           |                      |                         |                   |                       | Dear Case Mana<br>This is to let you l<br>available. Please<br>Regards | know that the | initial report for Mr Funder Porta<br>link below. | I (Finn) is now |  |
| Mechanism                                                                                                                                                                                                                                                                                                                                                                                                                                                                   | Mechanism Fall            |                      |                         |                   |                       |                                                                        |               |                                                   |                 |  |
| TBI Classification                                                                                                                                                                                                                                                                                                                                                                                                                                                          | TBI Classification Severe |                      |                         |                   |                       |                                                                        |               |                                                   |                 |  |
|                                                                                                                                                                                                                                                                                                                                                                                                                                                                             |                           |                      |                         |                   |                       |                                                                        |               |                                                   |                 |  |
| Admissions                                                                                                                                                                                                                                                                                                                                                                                                                                                                  |                           |                      |                         |                   |                       |                                                                        |               |                                                   |                 |  |
| Training facility                                                                                                                                                                                                                                                                                                                                                                                                                                                           | 10 Sep 14                 |                      |                         |                   |                       |                                                                        |               |                                                   |                 |  |