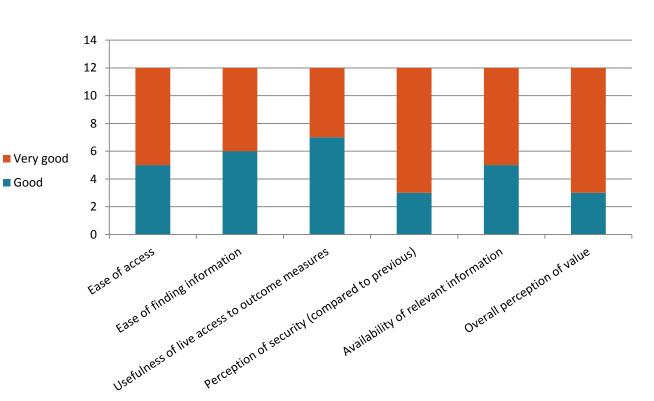

|  |  |  |  |  |  |  |

### Key Benefits of the Funder Portal



- Secure means of sharing information
  - Improved privacy of Client information
  - Reducing client information being sent via email
  - Reducing the risk of client information being sent to the wrong person
  - Access links relate to only one client
  - Only accessible via ACC site

- Quick access to information
  - Access to outcome measures as they are updated
  - Ability to view, download and print reports
  - Ability to forward access within ACC (e.g. manager, new case manager)
  - View changes to discharge planning as they are updated
  - All information in one place

### Feedback from ACC Case Owners

■ Good



### # Responses:

n=12

### **Answer Options:**

Very good

Good

Bad

Very bad



# Comments





... I found it easy to open (worked the first time) and negotiate my way around no problems. The information in the portal was relevant and easy to upload to our system... it is great to have on the main section the key work contact details for easy access

Very easy to use and very timely.

I think it will be a fantastic information sharing tool and will therefore help the client/ABI/ACC with effective discharge

...the portal is wonderful too.

Great system. Wish we could set something like this up with all our medical providers.

... AND THE FUNDER PORTAL SYSTEM IS FANTASTIC...

### **ABI Rehabilitation**



Pictures designed by Freepik.com