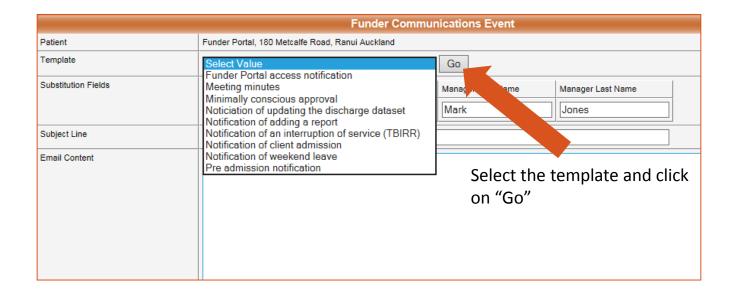

Select what information you want to release and click here.

| Funder Communications Event |                                                                                                                                                                                                                                                                                                                                                                                                                                                                                                                                                                                                                                            |                                                 |      |       |  |  |  |  |  |
|-----------------------------|--------------------------------------------------------------------------------------------------------------------------------------------------------------------------------------------------------------------------------------------------------------------------------------------------------------------------------------------------------------------------------------------------------------------------------------------------------------------------------------------------------------------------------------------------------------------------------------------------------------------------------------------|-------------------------------------------------|------|-------|--|--|--|--|--|
| Patient                     | Funder Portal, 180 Metcalfe Ro                                                                                                                                                                                                                                                                                                                                                                                                                                                                                                                                                                                                             | under Portal, 180 Metcalfe Road, Ranui Auckland |      |       |  |  |  |  |  |
| Template                    | Funder Portal access not                                                                                                                                                                                                                                                                                                                                                                                                                                                                                                                                                                                                                   | Funder Portal access notification               |      |       |  |  |  |  |  |
| Substitution Fields         | First name                                                                                                                                                                                                                                                                                                                                                                                                                                                                                                                                                                                                                                 |                                                 |      |       |  |  |  |  |  |
|                             | Funder                                                                                                                                                                                                                                                                                                                                                                                                                                                                                                                                                                                                                                     | Р                                               | Mark | Jones |  |  |  |  |  |
| Subject Line                | Details for Funder P(4779                                                                                                                                                                                                                                                                                                                                                                                                                                                                                                                                                                                                                  | 8)                                              |      |       |  |  |  |  |  |
| Email Content               | Dear Mark,  This is to let you know that the access to the funder portal for client Funder P is now available.  As you may be aware, ABI Rehabilitation has a secure funder view portal for the purpose of sharing clinical information with the funder. By clicking on the link below you will be able to access the funder portal for Funder. Relevant reports, plans and outcome measures will be available to you. We will notify you when information is added or updated.  The link embedded in this email will remain active for 30 days. You have the ability to download reports from this portal to your records.  Kind regards, |                                                 |      |       |  |  |  |  |  |