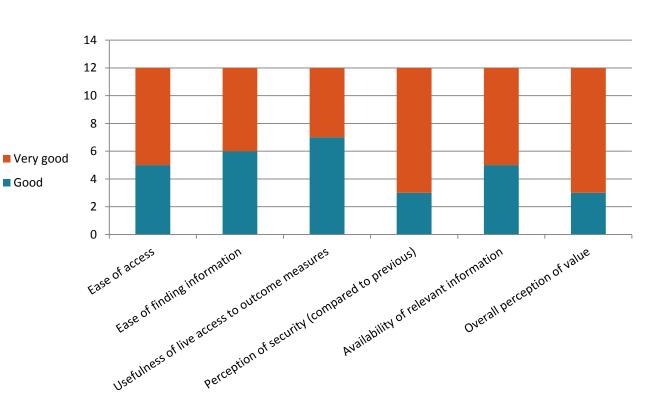

### Method

- Collaboration between
  - ACC
  - ABI staff
  - Software developer
  - External IT security auditor
- Test, test and test again!!
- Educational power point shared
- Rolled out in a controlled manner
- Questionnaire sent to case owners and keyworkers interviewed