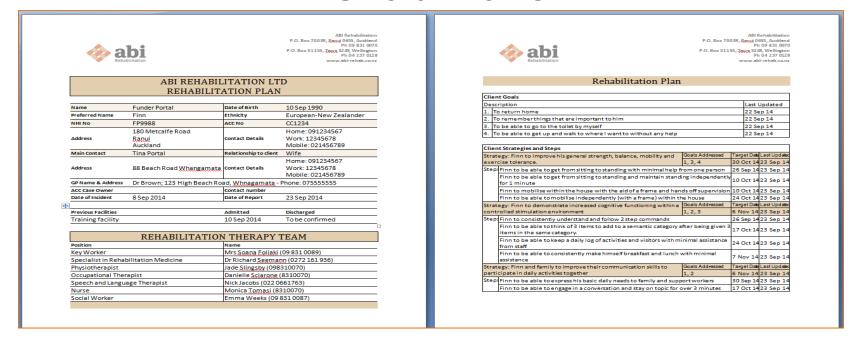

### **Rehab Plans**

Is a Web-based password protected means of storing client information such as:

### Reports